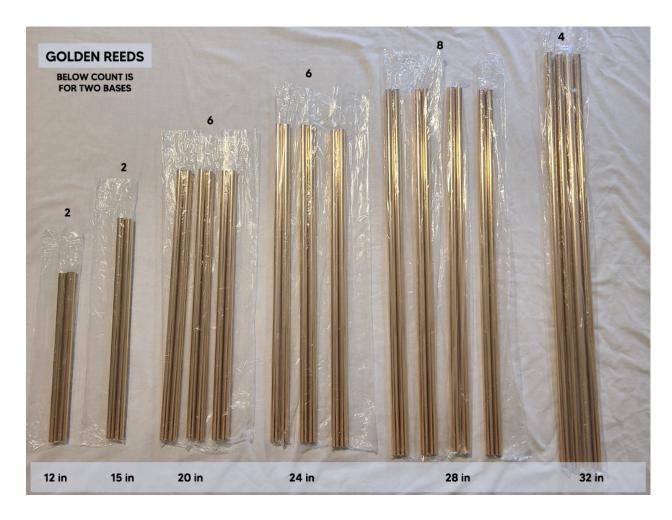

## 10 Head Golden Reed Candelabra - Instructions

- The image above indicates the sizes in inches for each golden rod.
- The image also indicates the number of pieces for each size.
- The golden rods shown in the image above are for two bases.

| Golden Rod Size | Rods Needed for 1st Base | Rods Needed for 2nd Base |
|-----------------|--------------------------|--------------------------|
| 12 inches       | 1                        | 1                        |
| 15 inches       | 1                        | 1                        |
| 20 inches       | 3                        | 3                        |
| 24 inches       | 3                        | 3                        |
| 28 inches       | 4                        | 4                        |
| 32 inches       | 2                        | 2                        |