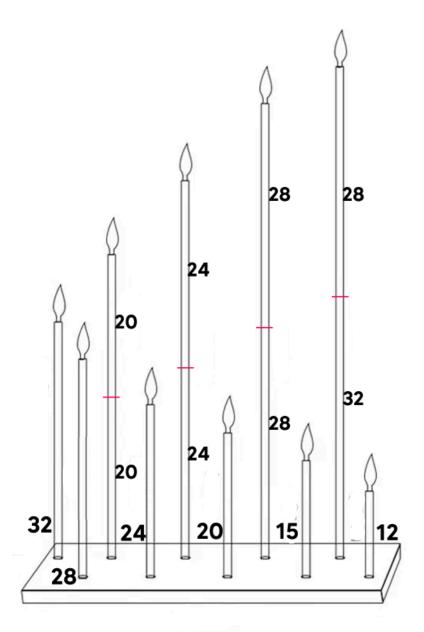

10-head Golden Reed Candelabra

Please follow the diagram above for installing the rods. Use the screws to connect two golden rods together.